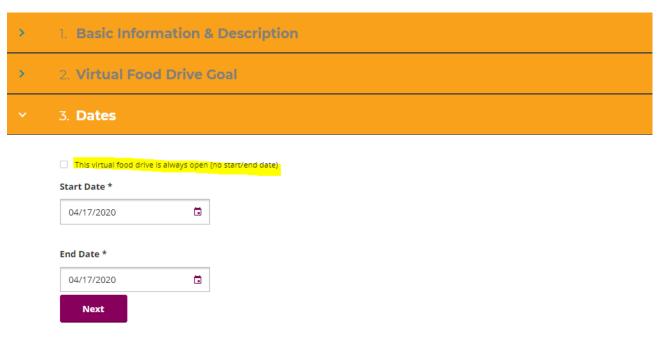

### Step 3: Dates

You can decide to run your virtual food drive for a set amount of time or keep it open.