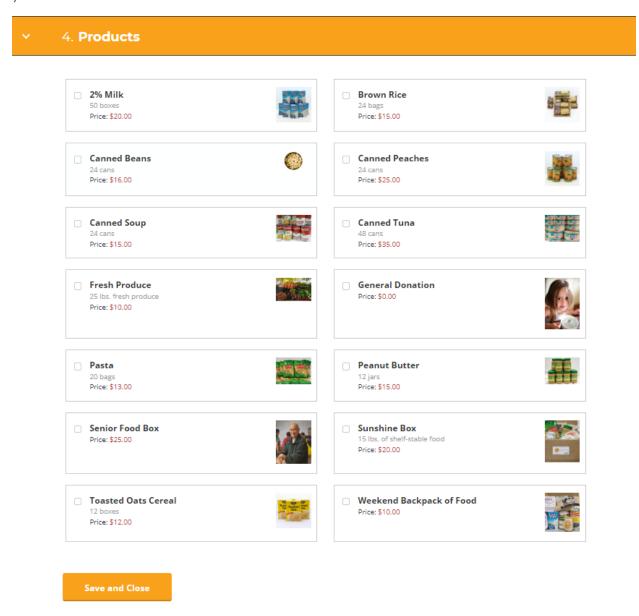

#### **Step 4: Products**

You can decide what products you'd like to include with your drive. Select as few or as many as you would like.

You're All Set! Now you can share the custom URL that you created in step 1 with your friends and family inviting them to join your Virtual Food Drive. You can update your information at anytime by going back to your Dashboard.