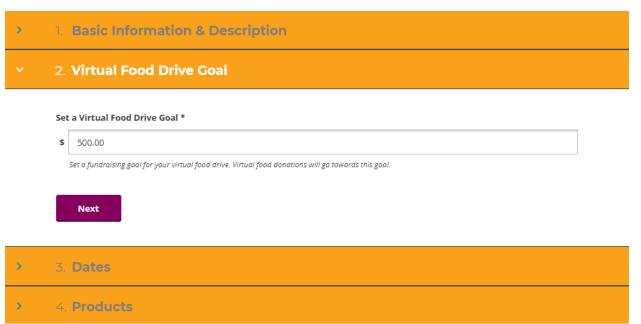

|                                                                                                |
| OPTIONAL COMPANY / ORG NAME  Short Description for Your Virtual Food D  Help me fight hunger in our community. If food-insecure children and families.                                                      | Every dollar you give will provide not only the gift of food, but the gift of hope for         |
| OPTIONAL COMPANY / ORG NAME  Short Description for Your Virtual Food D  Help me fight hunger in our community. E food-insecure children and families.  It's generally best to keep this to a few sentences. |                                                                                                |

# **Virtual Food Drive**



## Step 2: Goal



### Step 3: Dates

You can decide to run your virtual food drive for a set amount of time or keep it open.



## **Virtual Food Drive**



#### **Step 4: Products**

You can decide what products you'd like to include with your drive. Select as few or as many as you would like.



You're All Set! Now you can share the custom URL that you created in step 1 with your friends and family inviting them to join your Virtual Food Drive. You can update your information at anytime by going back to your Dashboard.

Questions? Contact Anne Shuniak, Marketing & Communications Manager 610-873-6000 x103 or ashuniak@chestercountyfoodbank.org