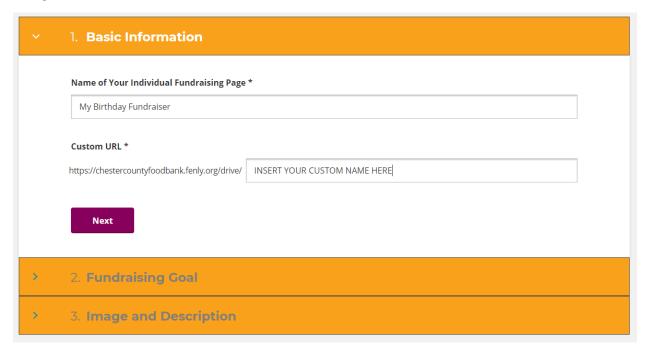

### Step 1

# Individual (Virtual) Fundraisers

Great for birthday donations, special celebrations, or just a chance to raise support for your favorite organization, Individual fundraising pages are easy to create and share with your friends and family. Below are screen shots of what you will see through the of the 'Start Your Campaign' with the Individal Fundraiser on our Fenly homepage <a href="https://chestercountyfoodbank.fenly.org">https://chestercountyfoodbank.fenly.org</a>