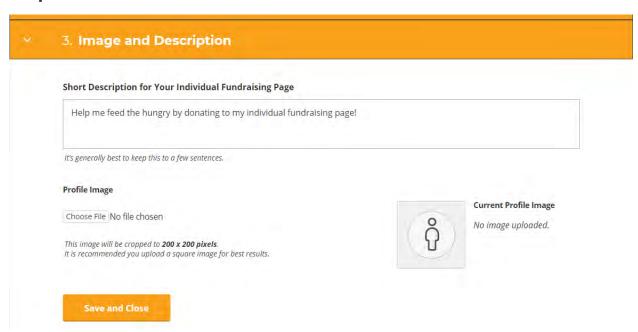

## Step 3

Once you complete the steps you just share the custom URL that you created in step 1 with your friends and family inviting them to join your fundraiser. You will receive an email as well with the information.